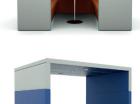

#### Three Sided

Available 1800mm or 2400mm deep, with back wall to support a flat screen TV and conceal the cables. This booth will shortly be available with a glass front and hinged door with ventilation.

### **Three Sided with Flanked Walls**

Available in any depth up to 3000mm deep. This product will also be available shortly with a hinged glass door.