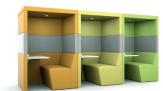

#### **Open Ended with Flanked Walls**

Up to 3000mm deep with four flank walls. The seats are web-sprung with angled backs for additional comfort.Both the seats and shell can be finished in up to three colour-ways of the same range of fabrics.